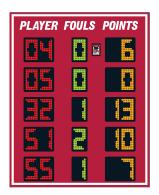

### **MODEL LX2055**

Indoor Basketball

| Dimensions       | Weight     | Cabinet Material | Caption Height | Accent Material |
|------------------|------------|------------------|----------------|-----------------|
| 4 ft x 5 ft each | 70 lb each | Aluminum         | 3 in           | 3 mil vinyl     |

| Digit Height | Indicator Size | Digit Colors          | Electrical             |
|--------------|----------------|-----------------------|------------------------|
| 6 in         | N/A            | Amber, Red, and Green | 1.5 Amps, 120 VAC each |

### **DIGITS / INDICATORS**

All digits for this model are 6 inches tall and are formed from matrices of super-bright, long-lasting, energy-efficient LEDs (Light Emitting Diodes). Standard LED colors for this model are amber, red, and green. Our LED assemblies are protected by aluminum masks that allow the hard epoxy shells of the LEDs to be exposed for maximum viewing angles.