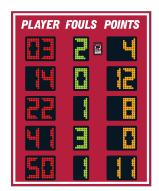

### **MODEL LX2055**

Indoor Basketball

| Dimensions       | Weight     | Cabinet Material | Caption Height | Accent Material |
|------------------|------------|------------------|----------------|-----------------|
| 4 ft x 5 ft each | 70 lb each | Aluminum         | 3 in           | 3 mil vinyl     |

| Digit Height | Indicator Size | Digit Colors          | Electrical             |
|--------------|----------------|-----------------------|------------------------|
| 6 in         | N/A            | Amber, Red, and Green | 1.5 Amps, 120 VAC each |

### **DIGITS / INDICATORS**

All digits for this model are 6 inches tall and are formed from matrices of super-bright, long-lasting, energy-efficient LEDs (Light Emitting Diodes). Standard LED colors for this model are amber, red, and green. Our LED assemblies are protected by aluminum masks that allow the hard epoxy shells of the LEDs to be exposed for maximum viewing angles.